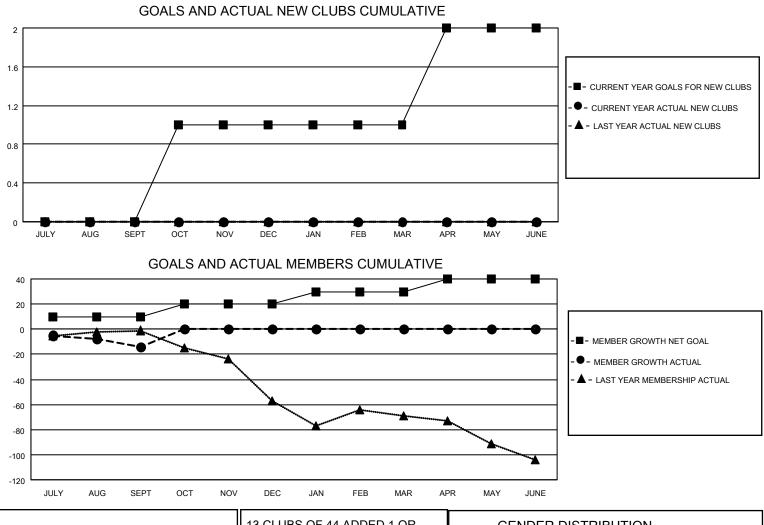

## LOCATION MICHIGAN

District 11 B1

Results as of: 9/30/2021

| Clubs                 |               |           |               | Members               |                        |                         |                                                    |
|-----------------------|---------------|-----------|---------------|-----------------------|------------------------|-------------------------|----------------------------------------------------|
| RESULTS FOR 2021-2022 |               |           |               | RESULTS FOR 2021-2022 |                        |                         |                                                    |
| QUARTER               | NEW CLUB GOAL | NEW CLUBS | DROPPED CLUBS | QUARTER               | BER GROWTH NET<br>GOAL | MEMBER GROWTH<br>ACTUAL | DROPPED<br>MEMBERS ACTUAL<br>(including transfers) |
| JULY/AUG/SEPT         | 0             | 0         | 0             | JULY/AUG/SEPT         | 10                     | 34                      | 47                                                 |
| OCT/NOV/DEC           | 1             | 0         | 0             | OCT/NOV/DEC           | 10                     | 0                       | 0                                                  |
| JAN/FEB/MAR           | 0             | 0         | 0             | JAN/FEB/MAR           | 10                     | 0                       | 0                                                  |
| APR/MAY/JUNE          | 1             | 0         | 0             | APR/MAY/JUNE          | 10                     | 0                       | 0                                                  |